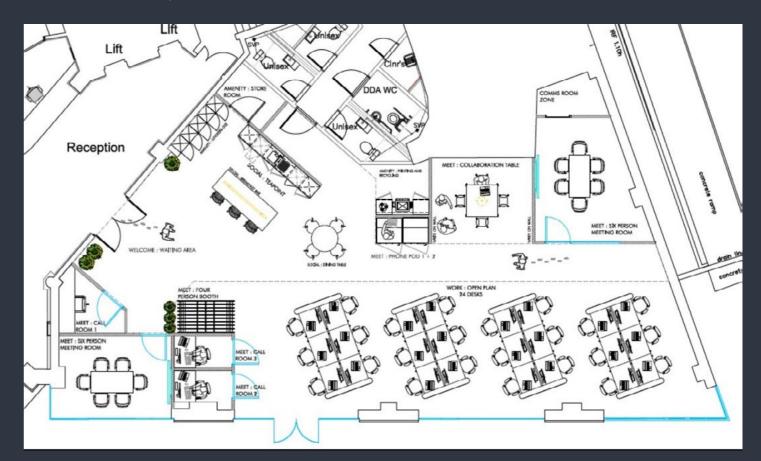

# **TEMPUS COURT GROUND FLOOR**

- Cat A plus option
- Indicative only

Teapoint

#### OPTION TWO, diagonal booth and wall with expanded call room

### **TEMPUS COURT** TEMPUS COURT is a flexible five-storey building, with open plan floors.

The last suite available is the ground floor providing 2,573 sq ft

| Floor areas | sq ft | sq m |
|-------------|-------|------|
| Ground      | 2,573 | 239  |