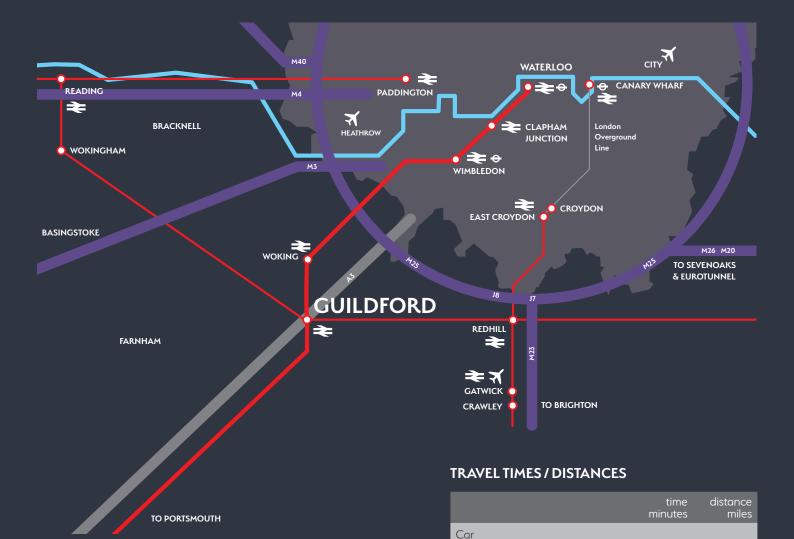

Guildford is situated 33 miles south west of London on the A3 and is 10 miles from the M25.

The journey time to Gatwick is 45 minutes and Heathrow T5 is under 35 minutes.

The town is a thriving commercial town centre amenities including the Friary Centre.

A3 1.1 M25 (Junction 10) 10 Heathrow Airport 22 27 Gatwick Airport London 33 Rail London (Waterloo) 37 37 Reading 40 Gatwick Airport 59 Portsmouth