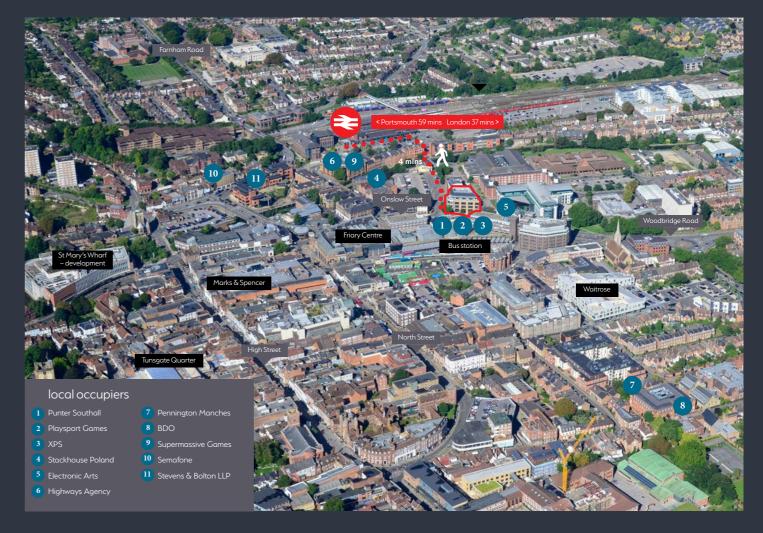

#### **GUILDFORD**

Tempus Court is located on Onslow Street in Guildford town centre, and is within a five minute walk of the station.

Guildford Station provides excellent rail links to central London in 37 minutes, location and is a popular retail as well as services to the wider Thames destination with a full array of Valley and the South Coast.

Guildford is situated 33 miles south west of London on the A3 and is 10 miles from the M25.

The journey time to Gatwick is 45 minutes and Heathrow T5 is under 35 minutes.

The town is a thriving commercial town centre amenities including the Friary Centre.

A3 1.1 M25 (Junction 10) 10 Heathrow Airport 22 27 Gatwick Airport London 33 Rail London (Waterloo) 37 37 Reading 40 Gatwick Airport 59 Portsmouth