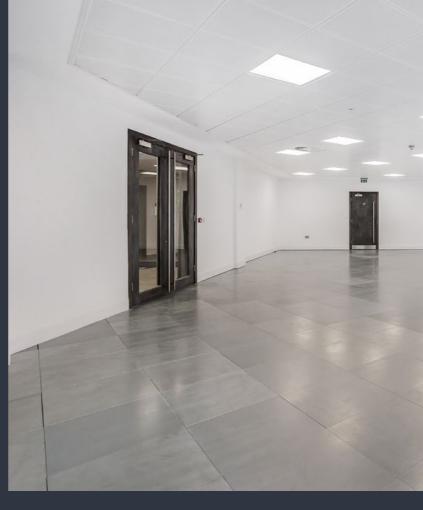

The available ground floor suite can also be provided as fully fitted and furnished work ready space.

FULLY FURNISHED WORK READY SPACE

FLEXIBLE LEASE TERMS

INSTANT CONNECTIVITY

QUICK AND EASY OCCUPATION

THREE CAR PARKING SPACES

- Stunning reception
- Full-access raised floors
- Metal tiled suspended ceilings
- LED lighting
- WCs (exclusive to ground floor suite)
- Showers
- Air conditioning system
- 3 car parking spaces
- TURNKEY fully fitted & furnished option available