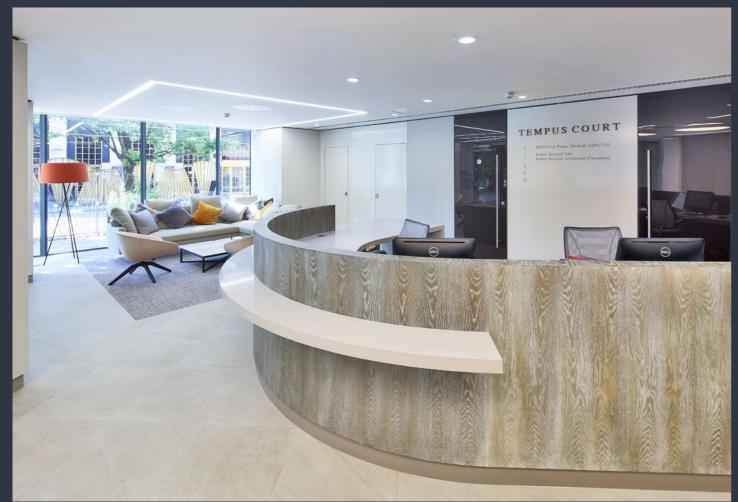

YOUR OWN IDENTITY

CONCIERGE RECEPTION

**Collaboration space** 

Open plan office and quiet room

- Stunning reception
- Full-access raised floors
- Metal tiled suspended ceilings
- LED lighting
- WCs (exclusive to ground floor suite)
- Showers
- Air conditioning system
- 3 car parking spaces
- TURNKEY fully fitted & furnished option available