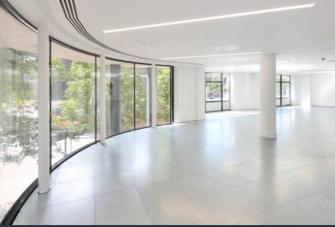

**TEMPUS COURT** has successfully provided TURNKEY work ready office suites to three of the current occupiers. The photos show the part 3rd floor suite which provided striking first class accommodation – a flexible working environment with a variety o meeting rooms, phone booths, breakout areas and hot desking.

The available ground floor suite can also be provided as fully fitted and furnished work ready space.

FULLY FURNISHED WORK READY SPACE

FLEXIBLE LEASE TERMS

INSTANT CONNECTIVITY

QUICK AND EASY OCCUPATION

THREE CAR PARKING SPACES

### **TEMPUS COURT** TEMPUS COURT is a flexible five-storey building, with open plan floors.

The last suite available is the ground floor providing 2,573 sq ft

| Floor areas | sq ft | sq m |
|-------------|-------|------|
| Ground      | 2,573 | 239  |